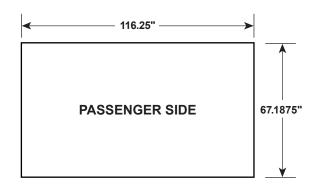

## Artwork Image Area(s):

- Refer to drawings and measurements in this form.
- Minimum Digital Resolution of Rasterized Images at 1/4 scale is best at a minimum of 300 ppi.

DRAWING IS SCALED: 1/4" = 12"
(Actual Size - enlarge 4800%)

#### **PASSENGER SIDE**

| 116.25"                           |          |
|-----------------------------------|----------|
| 1/27 SCALE SCALE TO 4.3056" WIDTH | 69.1875" |