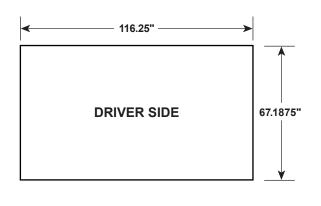

## Artwork Image Area(s):

- Refer to drawings and measurements in this form.
- Minimum Digital Resolution of Rasterized Images at 1/4 scale is best at a minimum of 300 ppi.

DRAWING IS SCALED: 1/4" = 12"
(Actual Size - enlarge 4800%)

### DRIVER'S SIDE

Business Name