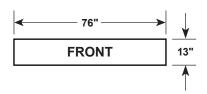

## Artwork Image Area(s):

- Refer to drawings and measurements in this form.
- Minimum Digital Resolution of Rasterized Images at 1/4 scale is best at a minimum of 300 ppi.

DRAWING IS SCALED: 1/4" = 12"
(Actual Size - enlarge 4800%)

76"

1/27 SCALE
SCALE TO 2.8148" WIDTH

FRONT

58" 1/27 SCALE
SCALE TO 2.5926" WIDTH

70"

MKTRK-843-PTXXXX(0)CC01.1.ai ??/??/2022 CLIENT'S NAME

10' TM Truck Conceptual Design

Not to Scale - Provided for conceptual placement only.