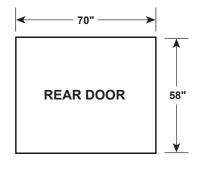

## Artwork Image Area(s):

- Refer to drawings and measurements in this form.
- Minimum Digital Resolution of Rasterized Images at 1/4 scale is best at a minimum of 300 ppi.

DRAWING IS SCALED: 1/4" = 12"
(Actual Size - enlarge 4800%)

76"

1/27 SCALE
SCALE TO 2.8148" WIDTH

FRONT

58" 1/27 SCALE
SCALE TO 2.5926" WIDTH

70"

MKTRK-843-PTXXXX(0)CC01.1.ai ??/??/2022 CLIENT'S NAME

10' TM Truck Conceptual Design

Not to Scale - Provided for conceptual placement only.