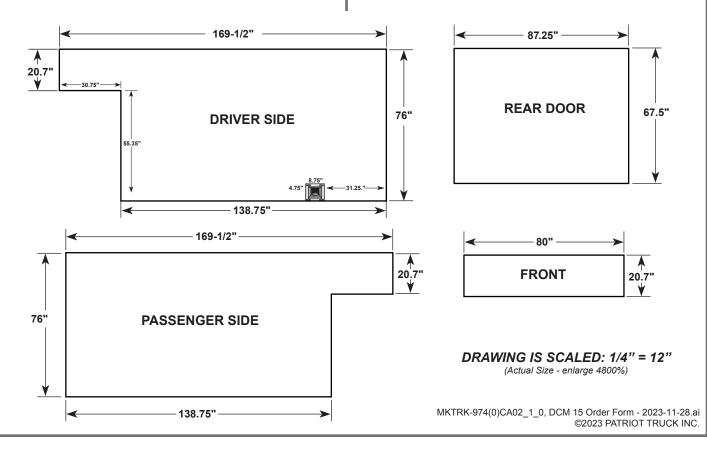

## Artwork Image Area(s):

• Refer to drawings and measurements in this form.

#### **PASSENGER SIDE**

MKTRK-841-PTXXXX(0)CC01.1.ai XX/XX/2023 Client's Name

15' DC-M Truck Conceptual Design

REAR DOOR

Art Approval Signature

Title

Business Name

\_\_\_\_\_ Dai

 $<sup>^{\</sup>star}$  All dimensions are estimated and may vary based on requested square feet of advertising space.