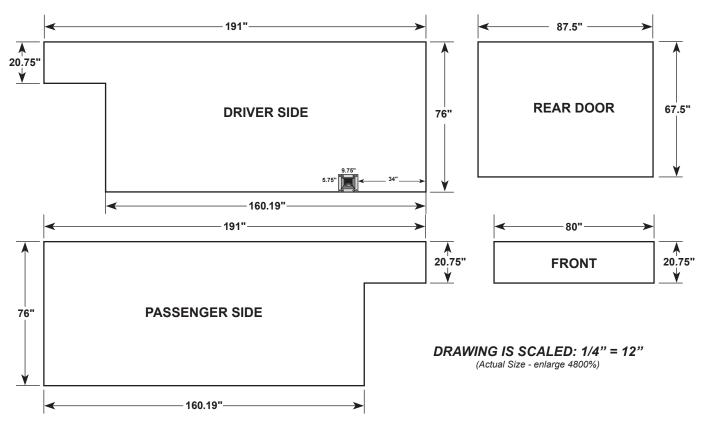

#### Artwork Image Area(s):

- Refer to drawings and measurements in this form.
- Minimum Digital Resolution of Rasterized Images at 1/4 scale is best at a minimum of 300 ppi.